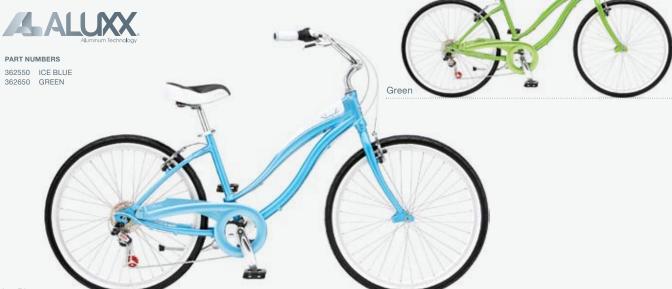

# SIMPLE SEVEN W

#### FEATURES

- 7-speed drivetrain for shifting simplicity
- Unity Comfort Cruiser saddle for supreme
- plushness — Large-volume 2.125" cruiser tires for smooth
- rolling over rough pavement

Ice Blue